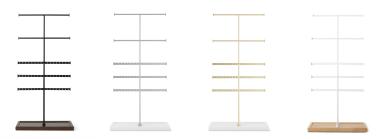

- Easy to see everything
- Tangle-free solution
- Integrated accessory dish
- Scratch-free padded base

BLACK/WALNUT WHITE/METALLIC NICKEL WHITE/BRASS WHITE/NATURAL 1014841-048-REM 1014841-491-REM 1014841-524-REM 1014841-668-REM