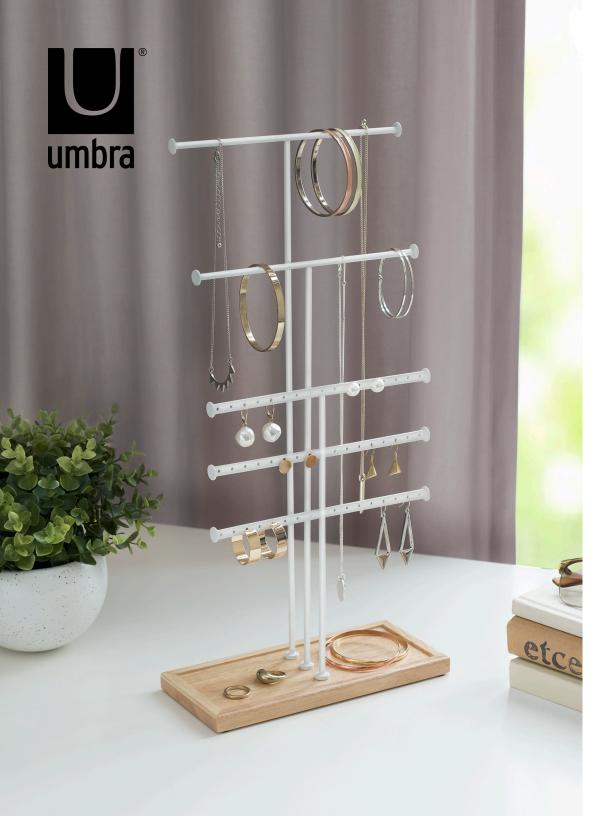

## 5 TIER JEWELRY STAND

With the Trigem Jewelry Stand, five plated bars provide plenty of hanging space for all your favorite necklaces; keeping them safe, organized and tangle-free. With five tiers, Trigem is ideal for any type of necklace. The base of Trigem doubles as a jewelry holder for added accessory storage. Trigem's sleek design compliments any modern decor and the protective padded base ensures your counter or table-top surface doesn't get damaged.

- Easy to see everything
- Tangle-free solution
- Integrated accessory dish
- Scratch-free padded base

BLACK/WALNUT WHITE/METALLIC NICKEL WHITE/BRASS WHITE/NATURAL 1014841-048-REM 1014841-491-REM 1014841-524-REM 1014841-668-REM